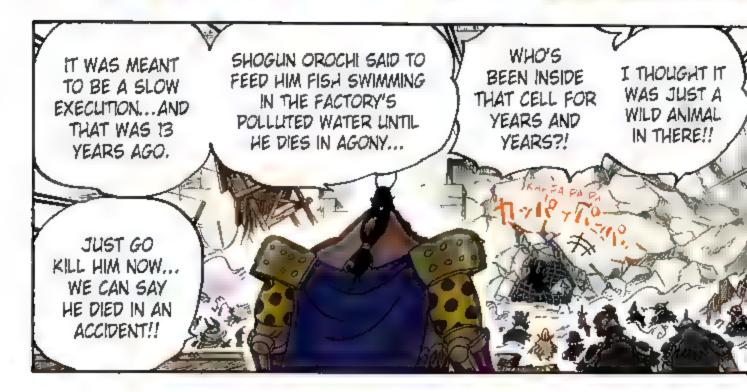

#### Kaido, King of the Beasts [Emperor of the Sea]

A pirate known as the "strongest creature alive," Despite numerous tortures and death sentences, none have been able to kill him.

Captain, Beasts Pirates

#### **Lead Performers**

Tobi Roppo

Headliners

Basil Hawkins

Holdem

Babanuki Daifugo

Kurozumi Orochi Shogun of Wano

Fukurokuju Leader, Orochi

#### Story . あらすじ・

After two years of hard training, the Straw Hat pirates are back together, first at the Sabaody Archipelago and then through Fish-Man Island to their next stage: the New World!!

Luffy and crew disembark on Wano for the purpose of defeating Kaido, one of the Four Emperors. They begin to recruit allies for a raid in two weeks' time, but Kaido's sudden appearance leads to Luffy's defeat. Luffy is sent to the excavation labor camp while the rest of the crew is spotted by Kajdo's underlings and have to go on the run!

As the group works to collect info, free Luffy and gather more allies, Kaido's side learns about the raid plan. A former daimyo with the Kozuki Clan, Yasuie realizes the danger and gives up his life to pretend to take responsibility, sending the plan back to square one. Kin'emon and company mourn his death, but there are still many problems to be solved before the raid...